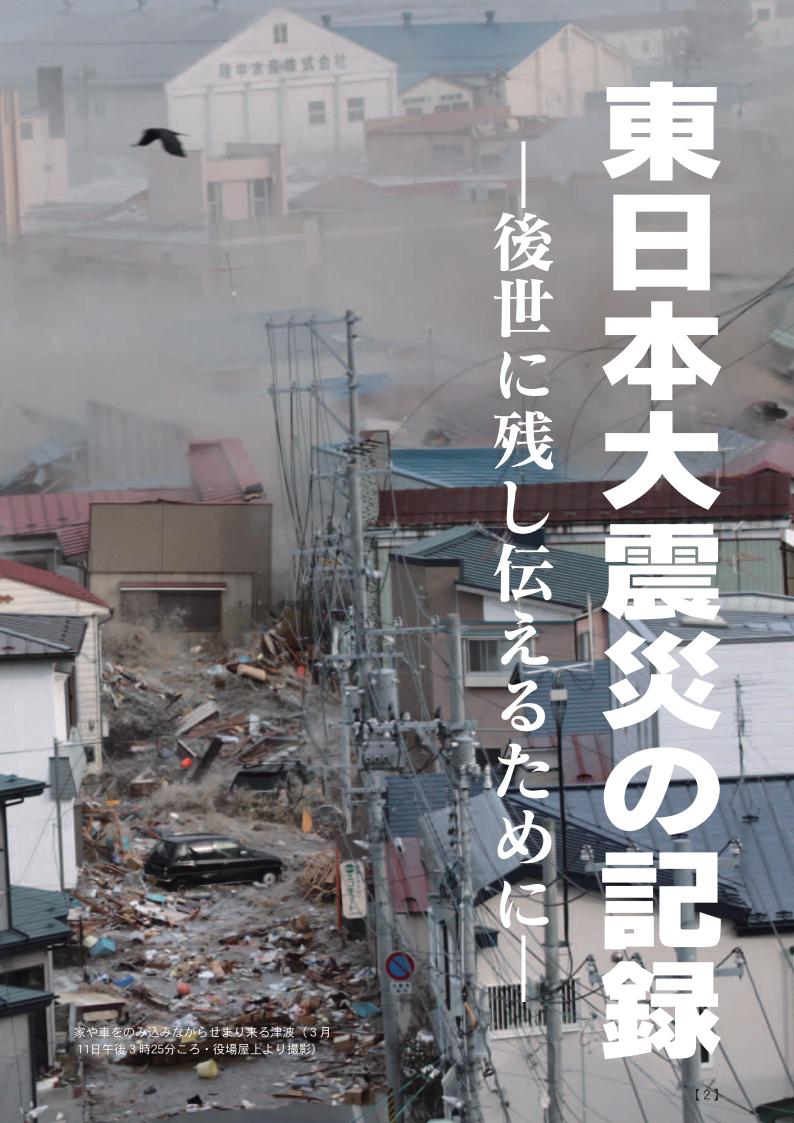

をもってしても言い尽くせない現実が目の害」「想定外の惨事」――。どのような言葉土煙を上げて迫りくる津波。「未曾有の災をなぎ倒し、家や自動車をのみ込みながら耳を切り裂くような騒音とともに、電柱

被害をもたらしました。こした津波は、わたしたちの町に壊滅的な界最大級の地震が発生。この地震が引き起を震源とするマグニチュード9・0という世を飛ぶ2年3月11日午後2時46分、三陸沖

前

に広がっていた。

況などをお知らせします。(特集21~まで)残し伝えるため、東日本大震災の被害の状民に知っていただき、ありのままを後世に今号では、あの日何が起きたのかを全町