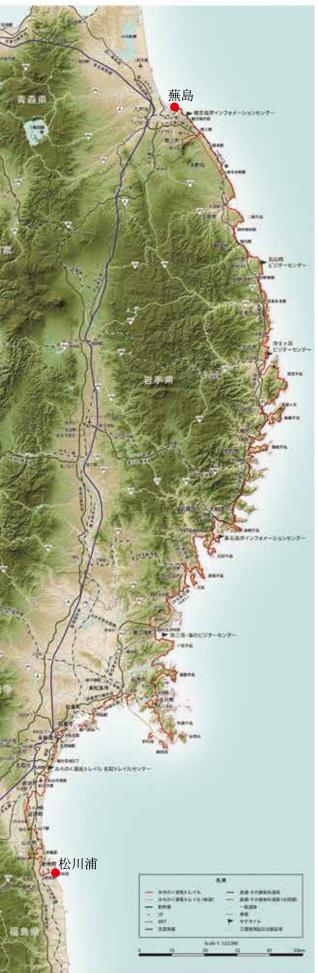

岸を1本の道でつなぎ、自然や 市松川浦までの、4県28市町村森県八戸市蕪島から福島県相馬 及ぶ国内最長の自然道(ロング 記憶の伝承を目的に整備されま 景観を大切にすることや震災の 日本大震災の復興プロジェクト トレイル)で、体力に応じて誰 にまたがる道です。環境省の東 みちのく潮風トレイルは、青 一環として、東北の太平洋沿 太平洋沿岸の千書以上に

がっています。歩く中で生まれ レイルの大きな魅力の一つです。 る人との温かな交流も、このト と重なり合いながらいまに繋 らではのダイナミックな海、川 ルの特徴は、東北太平洋沿岸な みちのく潮風トレイルを歩い 全長千畳を超えるこのトレイ 東北沿岸を満喫しましょう。 厳しくも豊かな自然の恵み 自然と共にある人々の暮ら 森と連続する美しい景観で 積み重ねられた歴史・文化