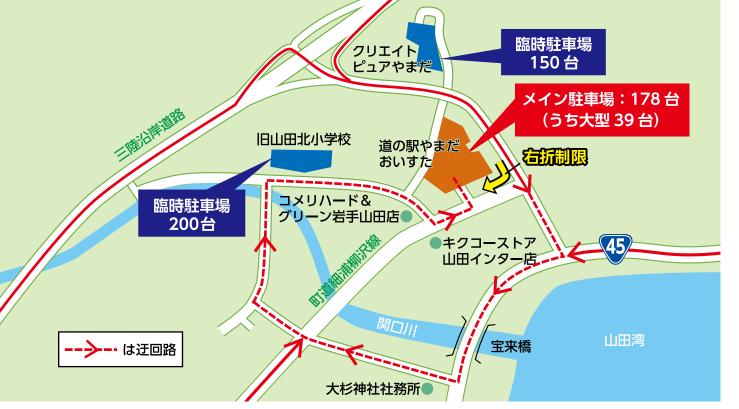

交通渋滞対策のための案内図(実施日:7月6日~30日)

| °<br>L      | ふわドーム」が2台設置され |     | こ)などの樹木を植え、集客の | シンボルツリー(ウラジロモ  | )緑地広場          | 屋外設備           | =ぞろえとなっています。   | 1常的に利用できるよう<br>豊富な | だけで            | 産<br>物         | ) 産直店舗 |         | このファストフードも販売され(では、クレープやブリトーな | います。また、テナントスペー | って「飲食テラス席」が設置され | <b>ぷきなどが楽しめるスペースと</b> | 心広場を眺めながら、貝の蒸し | るほか、緑          | 地元食材を生かしたオリジナ  | )飲食コーナー       | 地域振興施設 | <b>こ</b> 各所の見どころを紹介します。 | こ、映像なども活用しながら町 | /      | 柔内板を設置 | 央には                | た席とカウンター席が設置され | スを兼 | )観光情報・道路情報室 | -コーナー」が備えられていま | ウィ         | こらに、男性用には「身だしなみ |
|-------------|---------------|-----|----------------|----------------|----------------|----------------|----------------|--------------------|----------------|----------------|--------|---------|------------------------------|----------------|-----------------|-----------------------|----------------|----------------|----------------|---------------|--------|-------------------------|----------------|--------|--------|--------------------|----------------|-----|-------------|----------------|------------|-----------------|
| 6) 、<br>へどう | 振興チーム         | 町水産 | 図を確認し、ご来場ください。 | する場合があります。上記案内 | 道路では、誘導員が迂回指示を | 限します。また、同施設付近の | ら町道細浦柳沢線への右折を制 | 三陸沿岸道路山田IC降り口か     | 日まで、交通渋滞対策のため、 | 同施設が開業する6日から30 | Ţ      | ご注意ください | 渋滞対策誘導に                      |                | やまだもご活用ください。    | 田北小学校やクリエイトピュア        | を参照の上、臨時駐車場の旧山 | ます。ご来場の際は上記案内図 | 車場が混雑することが予想され | 6日から3日までは、施設駐 |        | 活用くたさい                  |                | 臨時駐車場を |        | A REAL PROPERTY OF |                |     |             |                | tan<br>- J | t.              |