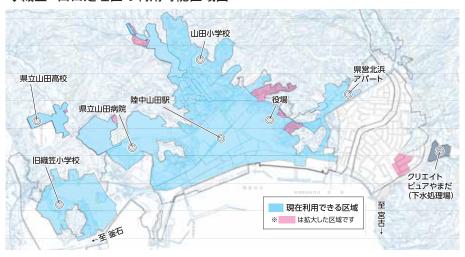

## 織笠・山田処理区で使用区域拡大

水道課下水道庶務係

82 82

▽募集件数

80件程度 来年1月31日

…上限10万円

から3年を経過している場合

申請期限

水道を使用できる区域を拡大し 部です。 す。 岡 用開始日から3年以内に接続 下水道が利用できる区域では 後楽町、 拡大する区域は、 山田のそれぞれ 織笠、