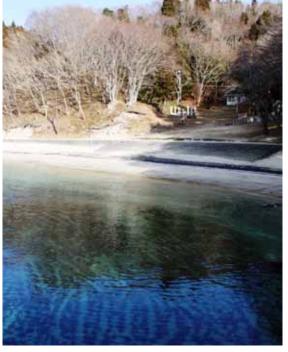

黒沢一成<sub>議員</sub>

公園

荒神

**前須賀を海水浴場に** 

間は、 うにできないか。 う。前須賀を海水浴場とし 内外の人たちの憩いの場と ているが、以前のように町 質問 植え散策ができる公園のよ て再利用できないか。 して復興することを切に願 また、防潮林は広葉樹を がれき置き場となっ 浦の浜から前須賀の 階では、海水浴場として再構造がはっきりしない現段よって整備される防潮堤の の浜と大島の3カ所あっ 61 利用が可能か判断できな 被災施設の撤去を本年度中 た。荒神海水浴場は、県が 湾側に荒神、 震災前の海水浴場は船越 山田湾側に浦

荒神海水浴場は復旧させる予定です