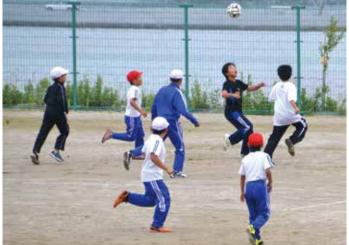

将

船越小学校の児童たち

い わ て国体の対応は

町民挙げて「おもてなし」 を

| もう 謝て、の       | 気しる<br>持て。                     |               | はよ間                           |
|---------------|--------------------------------|---------------|-------------------------------|
| なし」に取り、気持ちが伝し | ちも来                            | てし、リ          | は。<br>して来町者に対する<br>したで来町者に対する |
| 」地ちが          | 復町す                            | て準備を進めし、本大会の成 | 者て国                           |
| 取したのから        | 支体人援でた                         | を会サル          | 対体すの                          |
| 組のわむ。         | たち、復興支援への感しも、町全体で歓迎の 来町する人たちに対 | めて功いた         | ,る<br>対<br>応                  |