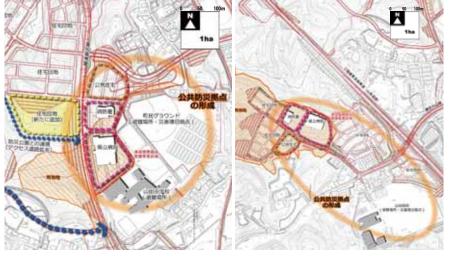

## 医療復旧

眲

病院の候補地は

デメリットについて問う。 佐藤町長 3つの候補地の 候補地のメリット・

メリットは、どの候補地も

県医療局から選定条件とし が位置付けられることであ 将来の町づくりの中に病院 の津波でも浸水しない地域 て示されている、「今回規模 をクリアしていること 交通アクセスもよく、 10000㎡の敷地面

推薦したが、最終的な決定 を要することである。 とと、用地造成などに時間 配慮しなければならないこ 町として3つの候補地を デメリットは隣接施設に

なるが、高齢者も利用しや える。敷地はコンパクトに 地利用が一番早く最適と考 私は八幡町の旧山田病院跡 した高台ということだが 校か山田高校付近の山を崩 すく町づくりの中心にな 候補地は、山田中学

る。

3つの候補地を県に推薦

崩し、広大な敷地を造成し はないか。 の気持ちと合致しないので も早く病院再建を願う町民 てからというのでは、一日 ぜんとした。これから山を 入っていなかったためがく しいと述べてきたのだが これまで候補に入れてほ

院が建ってほしいという思 聞こえる、そんな場所に病 鈴木健康福祉課長 いがある。 に寝ていてもお祭りの音が した思い出がある。 ベッド と山田のお祭りを見て感激 院の3階の窓から患者さん 院に勤務していたとき、 卒の看護師として旧山田病 実現できる可能性がある。 ることにより、この3案 づくり拠点事業を取り入れ スピードの点では早く 30年ほど前、私が新 防災町 病

は県医療局が行う。

ごろか。 明会を開くと聞くが、 てるべきと考える。 県医療局が町民に対し説 いつ