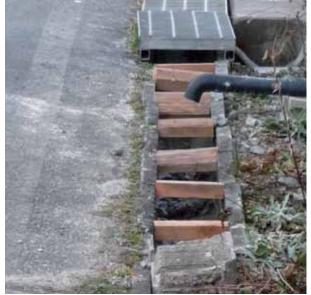

## 三陸北部森林管理署用地 平成23年12月議会で

の道路整備をお願いして

いたが、その後の状況

で仕事をさせると思う 格を大きく下回った価格

現実は。

請けの地元業者に発注価 している、その工事を下 いて、企業体大手が受注

豊間根地区の道路側溝整備は

排水計画を踏まえ整備

工事の一括発注にお

からの回答を踏まえて検 議中であり、 事務レベル協 森林管理署

豊間根地区の側溝整

に努める。

施に向けて検討する。 佐藤町長 備が必要と思うが。 は十分認識しており、 整備の必要性 実

も整備が必要な場所があ る。補修により維持管理 良が必要と思うが。 繋地区の排水溝の改 当地区以外に

早期の整備が望まれる豊間根地区の側溝

便器を導入した下水道整て障害者にも優しい洋式 ター等、 豊間根生活改善セン