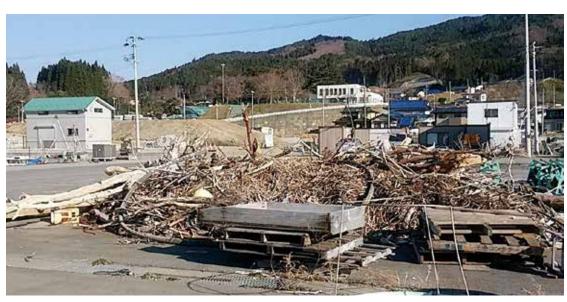

# 流木撤去は

# 5月をめどに処分

現在もそのまま放置して 壁に揚げた流木について られているが詳しく示 棄物と産業廃棄物も捨て る考えか。今では一般廃 いるが、いつまで放置す

30年5月をめどに処分す木については、県で平成 れていく状況であったこ 流木の仮置場所に捨てら ロープ類などのゴミが、 の経過とともにタイヤや るとのことである。時間 越漁港に陸揚げされた流 よう県に要請を続けてき 早急に処分する 大沢漁港や船