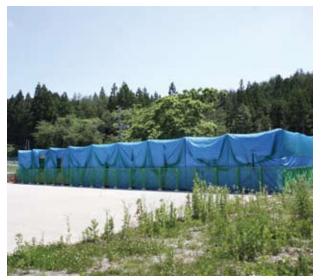

# B&G体育館前

運んだのか。 れた。所有権の問題をど のプレハブ店舗が撤去さ のように解決し、どこに JR陸中山田駅跡裏

ため、 されている。 は裁判中であり、 スペースに移動し、 てB&G体育館前の空き ていない。 佐藤町長 所有権の問題 復興工事の支障となる 関係者の了解を得 解決し

B&G体育館前に保管されているプレハブ店舗

9月には山田秋祭り

が行われる予定だが、

どの程度進む見込みか。 中心部の道路整備などは