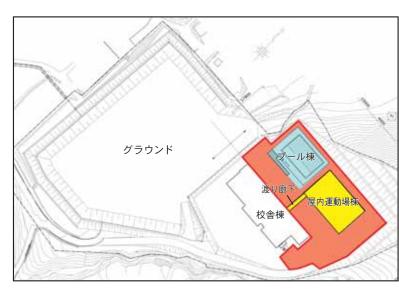

6 月定例会

#### 船越小学校再開に向け前進 — 2P

議案審議の概要— 4P

町の考えを聞く(7議員が一般質問) — 5P



て開かれました。 6月定例会は、6月4日から6日まで3日間にわたっ

に関することなど、活発な質問が行われました。 に掲載)では7人が登壇。NPO問題や復興事業、 第1日目、第2日目に行われた一般質問(5~~11~

について審議を行い、全ての議案について全会一致で原 動場・プール建設工事の請負契約や町税条例、手数料条例 案のとおり可決しました。 第3日目には、町から提案された船越小学校の屋内運 補正予算などの計15議案(2~~~4~に掲載)

なります。 定している学校再開に向 決しました。26年4月に予 負契約の締結に関する議案 内運動場等建設)工事の請 船越小学校の災害復旧(屋 工事が行われていくことに が提出され、 東日本大震災で被災した 校舎の建設と並行して 全会一致で可

約を締結しました。工期は 社東北支店(仙台市)と契 3万円で、鹿島建設株式会 までです。 6月10日から26年2月17日 屋内運動場(体育館)と

舎の北側に建設されます。 プールは、 設備の概要は次のとおり 建設工事中の校

■屋内運動場(体育館) ·構造…鉄骨造一部2階建

7

・延床面積…約910平方程 プール

・長さ…競泳用25 コース) トメルー 6

水面積…400平方沿

主な質疑は次のとおりで

屋内運動場の東側に整

いる。 現 田の浜に抜ける高台道路 阿部建設課長 の期間はどの程度か。 がない。高台道路完成まで るまでは、 備される高台道路が完成す 開校に間に合わせるの 現在用地交渉を行って 距離が長いことか 山側への避難路 浦の浜から



船越小学校の屋内運動場・プール等配置図 (新校舎は旧校舎より約10m高い位置に建設されます)

### 船越小学校 来春の

# 学校再脱气



船越小学校児童による現場見学の様子

することとしている。
は設備は同じである。ただは設備は同じである。ただの震災で必要と思われる設の震災で必要と思われる設

#### 条例改正、補正予算の主な内容

■町税条例の一部改正 (賛成:14、反対:0)

被災漁船などの代替資産として、漁業者に代わって漁協が補助事業によって取得した資産に対し、 固定資産税の減免が適用される範囲が平成25年度分から拡大されます。

■手数料条例の一部改正(賛成:14、反対:0)

戸籍の電算化に伴い、電算化後の戸籍の証明書交付手数料を追加しました。(手数料の額は変わりません)

■町立幼稚園保育料等徴収条例の一部改正(賛成:14、反対:0)

国の補助金制度の改正に伴い、町民税が課税となる世帯で同一世帯から3人以上入園している場合、第3子以降の園児について減免の対象になります。

■一般会計補正予算(賛成:14、反対:0)

26億3,622万円の増額補正予算を可決し、予算の総額を774億2,806万円としました。

#### 案審議 の概要 轰

させるのか。

## 復興拠点の整備

補正予算

するのか。 な事業者団体に業務を委託 討業務の内容は。どのよう 商業拠点エリア再生検

甲斐谷水産商工課長

き台にして町の意向を反映 の業者に委託する。 どの検討をまちづくり専門 などの検討や、共同店舗な 称)山田町まちづくり会社\_ 委託であり、計画中の「(仮 山田駅前の復興拠点に係る 業者からの提案をたた

者の要望などを取り入れ 会などからの意見、 まちづくりへの思いや商工 甲斐谷水産商工課長 商工業 町の



復興拠点とし て整備する山田駅