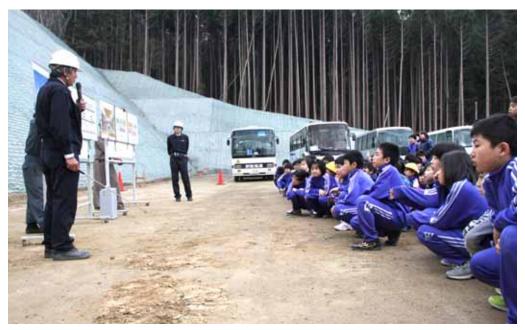

# 学校再脱气

船越小学校児童による現場見学の様子

することとしている。
は設備は同じである。ただは設備は同じである。ただの震災で必要と思われる設の震災で必要と思われる設