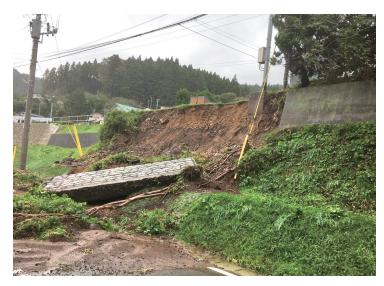

## 台風19号

### 約11億79 0 0 万円の

災害復旧事業費の総額は 土木施設の被害は金額に 億200万円、 請対象分では、 害について、 どのくらいの見通しか。 してどの程度か。 水害被害について、公共 所で約5億5500万 山田町の台風19号の 河川が17カ所で約4 公共土木施設の被 国の災害申 道路が32 また、

ころであり、 る。 査定を受けている。ま になるものと見込んでい 設計を進めながら、 額については、現在実施 た、災害復旧事業費の総 で約11億7900万円の 下水道施設が1カ所で約 カ所で約3200万円 工事発注を行っていると 1億9000万円、 查定額程度 全体 順次