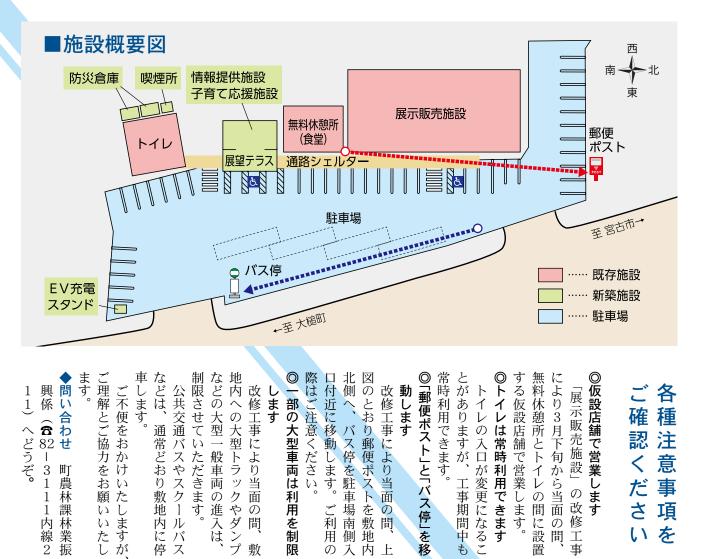

#### ■「情報提供施設」

道路利用者が安全でより快適がよう「山田町まちなびカの道路情報モニターや町内のイの道路情報モニターや町内のイの道路情報モニターや町内のイの方とでよう「山田町まちなびカただくよう「山田町まちなびカード」を設置します。

### ■「子育て応援施設」

やすい施設とします。どを設け、子育て世代が利用しることができるベビールームなることができるベビールームなることができるべビールのを作りが、オムツ交換やミルクを作るように授乳室をはていただけるように授乳室をは

#### ■「展望テラス」

ペースを設けます。軽食などを楽しむ休憩ステーブルや椅子を備え、テーブルや椅子を備え、

#### 制限させていただきます。 などの大型一般車両の進入は、 地内への大型トラックやダンプ などは、通常どおり敷地内に停 ご理解とご協力をお願いいたし ご不便をおかけいたしますが 公共交通バスやスクールバス 改修工事により当面の間、

各 種 確認くださ 意 事 項 いを

## ◎仮設店舗で営業します

する仮設店舗で営業します。 無料休憩所とトイレの間に設置 により3月下旬から当面の間、 「展示販売施設」の改修工事

◎トイレは常時利用できます トイレの入口が変更になるこ

常時利用できます。

動します

とがありますが、工事期間中も

▼問い合わせ

町農林課林業振