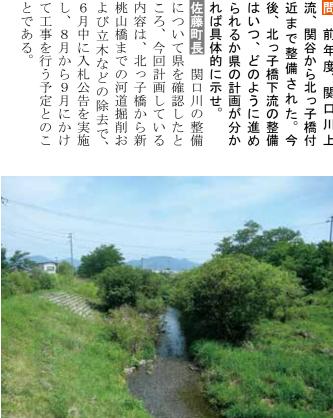

# 県が8月ころに工事予定

近まで整備された。今流、関谷から北っ子橋付間 前年度、関ロ川上 桃山橋までの河道掘削お 内容は、北っ子橋から新 れば具体的に示せ。 られるか県の計画が分か はいつ、どのように進め 佐藤町長 関口川の整備 について県を確認したと ころ、今回計画している 北っ子橋下流の整備

整備が待たれる関口川(北っ子橋下流側)

冏 議 新 生 会 ( )

員