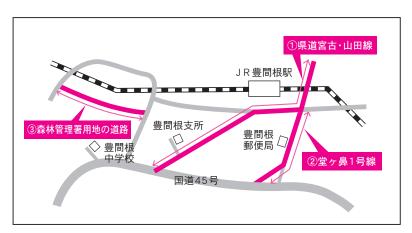

## 沼崎町長

装は。

路)の町道認定と改良舗

(豊間根中学校近辺の道

①国道との重要なアクセス 図っていきたい。 道路として、関係機関と 一体となって整備促進を

③用地等の関係で整備でき ②県道との交差点について 対応可能か検討する。全 は地権者との協議を進め、 者も増えてきたことから なかった。最近では居住 線拡幅の計画はない。

# 取り組みは。 に対する今後の町の考え、

②堂ヶ鼻1号線(豊間根郵 ①県道宮古・山田線の工事 便局前道路)の拡幅と排 水側溝整備の可能性は。