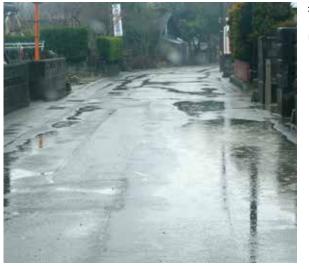

# 道路維持管理専門部署の設置を 況把握に努め現在 の係で対応

早急に調査し、補修を願れたりしている状況だ。 る考えは、 備えた専門の部署を設け 応できるパトロール車を 日々巡回し、速やかに対 う。そのためにも職員が こがあったり、路肩が崩 雨水がたまったり、穴ぼ 町内の多くの道路に

> 回を専門に行う部署は設 況を把握して早急に対応 による情報提供を基に状 けず現在の係で対応する。 するよう努めている。巡 職員による巡回や通報 町道の路面の補修

排水整備が待たれる豊間根地区